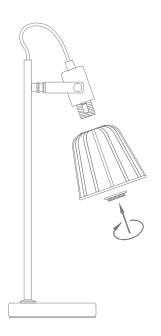

## Installation Manual

Date: 12/2020 **ASHLEY-DL** 

| Variants<br>Blk | – Item No. | Lamp Base |  |
|-----------------|------------|-----------|--|
| 22516           | ASHLEY-DL  | E14       |  |

Thank you for purchasing your new ASHLEY Desk Lamp, Please take the time to read and understand the instruction sheet below. Failure to do so may void warranty.