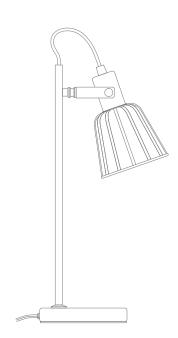

## Installation Manual

Date: 12/2020 **ASHLEY-DL** 

| Variants<br>Blk | – Item No. | Lamp Base |  |
|-----------------|------------|-----------|--|
| 22516           | ASHLEY-DL  | E14       |  |

Thank you for purchasing your new ASHLEY Desk Lamp, Please take the time to read and understand the instruction sheet below. Failure to do so may void warranty.