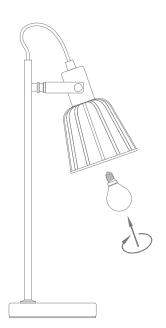

## Installation Manual

Date: 12/2020 **ASHLEY-DL** 

| Variants<br>Blk | – Item No. | Lamp Base |  |
|-----------------|------------|-----------|--|
| 22516           | ASHLEY-DL  | E14       |  |

Thank you for purchasing your new ASHLEY Desk Lamp, Please take the time to read and understand the instruction sheet below. Failure to do so may void warranty.